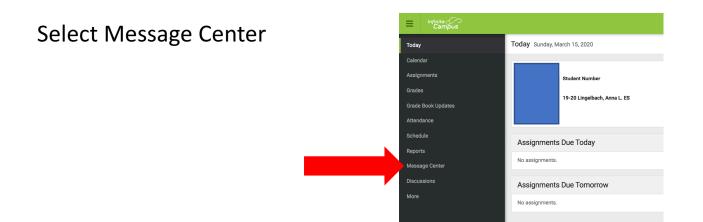

## Logging in to Lexia

Go to philasd.org. Click on Login and enter Username and Password.

| Enter | your | Username |
|-------|------|----------|
| and P | assw | ord      |

| osemanie.             |
|-----------------------|
|                       |
| Password:             |
|                       |
| Porgot your password? |
| LOGIN                 |